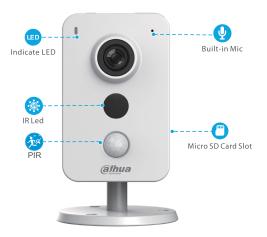

**Back View** 

## Notice Management

Motion Detection

**Human Detection** 

PIR Detection

Configurable region and schedule

## **Auxiliary Interface**

Micro SD Slot (up to 128GB)

Built-in Mic & Speaker

Alarm line in/out interface

WPS/Reset button