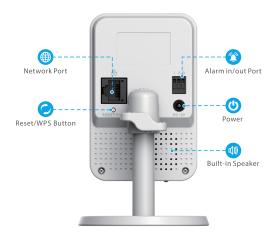

# **L** 26 1080P H.265 Wi-Fi Camera

K26 brings 2MP live monitoring, it supports the latest H.265 compression which can save up to 50% bandwidth and storage. Further more, intelligent analities like human detection and instant alert keep you being aware of what's happening at home at any time.

















# Stay close with what you care



With Easy4ip Cloud, you'll have access to what you care as long as Internet is available. You can record daily or motion videos on Easy4ip Cloud and playback anytime anywhere.









**Back View** 

# Specifications

#### Camera

1/2.9" 2Megapixel progressive CMOS

2MP(1920 x 1080)

Night Vision: 10m distance

2.8mm fixed lens

Field of View: 106°(H), 56°(V), 128°(D)

## Video & Audio

Video Compression: H.265/H.264

Up to 25/30fps Frame Rate

16x Digital Zoom Two-way Audio

## Notice Management

Motion Detection

**Human Detection** 

PIR Detection

Configurable region and schedule

## Network

1 x 100Mbps Ethernet port

Wi-Fi: IEEE802.11b/g/n, 50m open field

ONVIF Profile S&G, CGI Easy4ip app: iOS, Android

## **Auxiliary Interface**

Micro SD Slot (up to 128GB)

Built-in Mic & Speaker

Alarm line in/out interface

WPS/Reset button

#### General

DC 12V1A Power supply

Power Consumption: <4.3W

Working Environment:-10°C~+45°C, Less than 95%RH Dimensions: Φ78.5mm×1