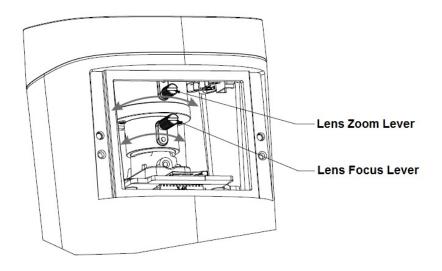

# **Quick Installation Guide**

#### Attention:

Please make sure the installation surface is thick enough to sustain at least 3X weight of the camera.

#### Note:

- If you want to install in the wood surface, expansion bolts are not necessary.
- The screw depth shall reserve 8mm-10mm to secure the bracket.

#### Model A



Figure 1-1



Figure 1-2



Figure 1-3

## Model B and Model C



Figure 1-4



Figure 1-5

#### Note:

Model B and C have the same structure but different layout of IR LEDs.

#### Model D



Figure 1-6



Figure 1-7

## Model E



Figure 1-8



Figure 1-9

## Model F



Figure 1-10



Figure 1-11

#### Model G



Figure 1-12



Figure 1-13

### Note

 This manual is for reference only. Please visit our website or contact your local service engineer for more information.