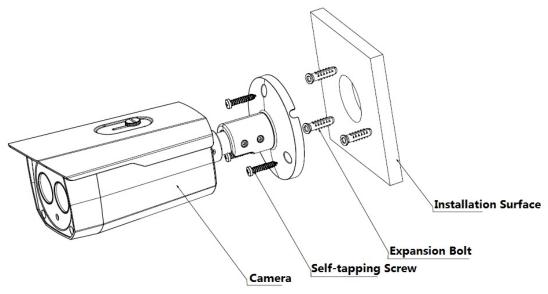

# **Quick Installation Guide**

#### Attention:

Please make sure the installation surface is thick enough to sustain at least 3X weight of the camera.

#### Note:

- If you want to install in the wood surface, expansion bolts are not necessary.
- The screw depth shall reserve 8mm-10mm to secure the bracket.

#### Model A



Figure 1-1



Figure 1-2



Figure 1-3

## Model B and Model C



Figure 1-4



Figure 1-5

#### Note:

Model B and C have the same structure but different layout of IR LEDs.

#### Model D



Figure 1-6



Figure 1-7

## Model E



Figure 1-8



Figure 1-9

## Model F



Figure 1-10



Figure 1-11

#### Model G



Figure 1-12



Figure 1-13

### Note

 This manual is for reference only. Please visit our website or contact your local service engineer for more information.