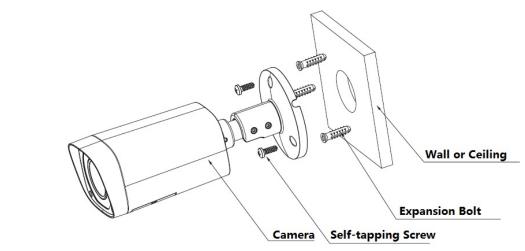

# **Quick Installation Guide**

#### Attention:

Please make sure the installation surface is thick enough to sustain at least 3X weight of the camera.

#### Note:

- If you want to install in the wood surface, expansion bolts are not necessary.
- The screw depth shall reserve 8mm-10mm to secure the bracket.

#### Model A



Figure 1-1



Figure 1-2



Figure 1-3

## Model B and Model C



Figure 1-4



Figure 1-5

#### Note:

Model B and C have the same structure but different layout of IR LEDs.

#### Model D



Figure 1-6



Figure 1-7

## Model E



Figure 1-8



Figure 1-9

## Model F



Figure 1-10



Figure 1-11

#### Model G



Figure 1-12



Figure 1-13

### Note

 This manual is for reference only. Please visit our website or contact your local service engineer for more information.