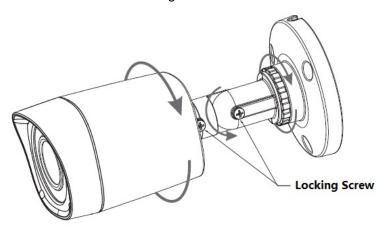

## Model B and Model C

Figure 1-4

Figure 1-5

#### Note:

Model B and C have the same structure but different layout of IR LEDs.