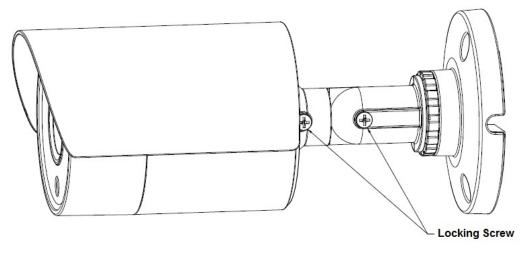

# **Quick Installation Guide**

#### Attention:

Please make sure the installation surface is thick enough to sustain at least 3X weight of the camera.

#### Note:

- If you want to install in the wood surface, expansion bolts are not necessary.
- The screw depth shall reserve 8mm-10mm to secure the bracket.

#### Model A



Figure 1-1



Figure 1-2



Figure 1-3

## Model B and Model C



Figure 1-4



Figure 1-5

#### Note:

Model B and C have the same structure but different layout of IR LEDs.

#### Model D



Figure 1-6



Figure 1-7

## Model E



Figure 1-8



Figure 1-9

## Model F



Figure 1-10



Figure 1-11

#### Model G



Figure 1-12



Figure 1-13

### Note

 This manual is for reference only. Please visit our website or contact your local service engineer for more information.