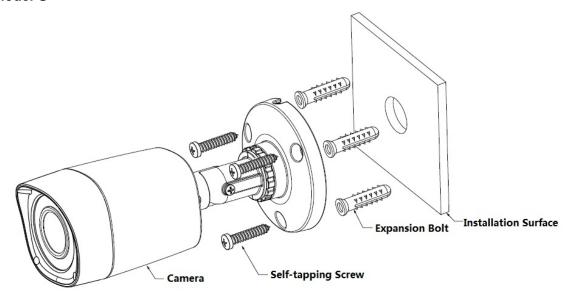

#### Attention:

Please make sure the installation surface is thick enough to sustain at least 3X weight of the camera.

#### Note:

- If you want to install in the wood surface, expansion bolts are not necessary.
- The screw depth shall reserve 8mm-10mm to secure the bracket.

## Model B and Model C

Figure 1-4

Figure 1-5

#### Note:

Model B and C have the same structure but different layout of IR LEDs.