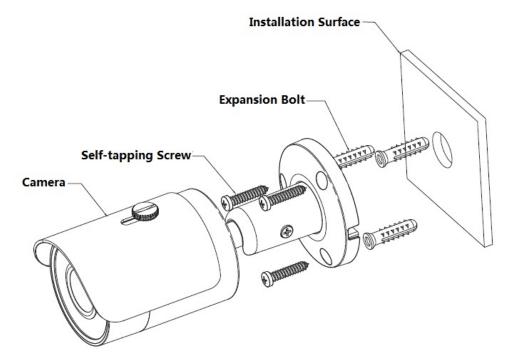

# **Quick Installation Guide**

#### Attention:

Please make sure the installation surface is thick enough to sustain at least 3X weight of the camera.

#### Note:

- If you want to install in the wood surface, expansion bolts are not necessary.
- The screw depth shall reserve 8mm-10mm to secure the bracket.

#### Model A



Figure 1-1



Figure 1-2



Figure 1-3

## Model B and Model C



Figure 1-4



Figure 1-5

#### Note:

Model B and C have the same structure but different layout of IR LEDs.

#### Model D



Figure 1-6



Figure 1-7

## Model E



Figure 1-8



Figure 1-9

## Model F



Figure 1-10



Figure 1-11

#### Model G



Figure 1-12



Figure 1-13

### Note

 This manual is for reference only. Please visit our website or contact your local service engineer for more information.