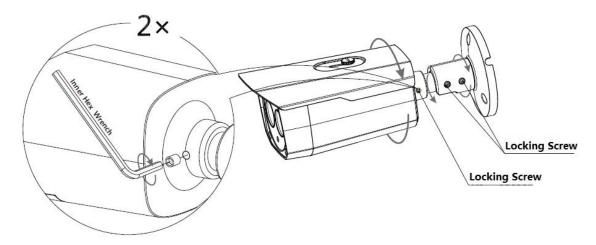

# **Quick Installation Guide**

#### Attention:

Please make sure the installation surface is thick enough to sustain at least 3X weight of the camera.

#### Note:

- If you want to install in the wood surface, expansion bolts are not necessary.
- The screw depth shall reserve 8mm-10mm to secure the bracket.

#### Model A



Figure 1-1



Figure 1-2



Figure 1-3

## Model B and Model C



Figure 1-4



Figure 1-5

#### Note:

Model B and C have the same structure but different layout of IR LEDs.

#### Model D



Figure 1-6



Figure 1-7

## Model E



Figure 1-8



Figure 1-9

## Model F



Figure 1-10



Figure 1-11

#### Model G



Figure 1-12



Figure 1-13

### Note

 This manual is for reference only. Please visit our website or contact your local service engineer for more information.