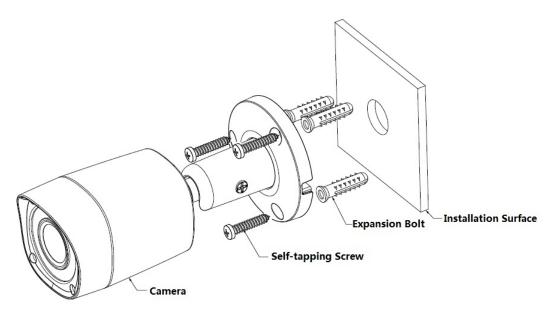

#### Attention:

Please make sure the installation surface is thick enough to sustain at least 3X weight of the camera.

#### Note:

- If you want to install in the wood surface, expansion bolts are not necessary.
- The screw depth shall reserve 8mm-10mm to secure the bracket.

#### Model A

Figure 1-1

Figure 1-2

Figure 1-3