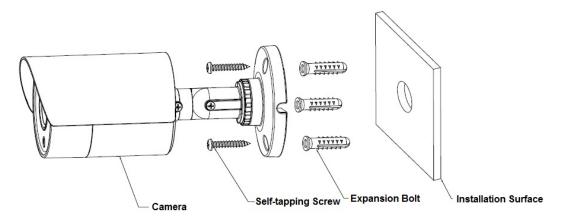

## Model B and Model C

Figure 1-4

Figure 1-5

#### Note:

Model B and C have the same structure but different layout of IR LEDs.