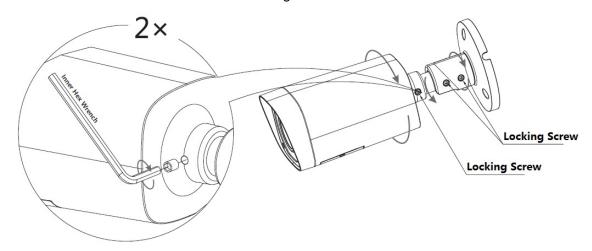

# **Quick Installation Guide**

#### Attention:

Please make sure the installation surface is thick enough to sustain at least 3X weight of the camera.

#### Note:

- If you want to install in the wood surface, expansion bolts are not necessary.
- The screw depth shall reserve 8mm-10mm to secure the bracket.

#### Model A



Figure 1-1



Figure 1-2



Figure 1-3

## Model B and Model C



Figure 1-4



Figure 1-5

#### Note:

Model B and C have the same structure but different layout of IR LEDs.

#### Model D



Figure 1-6



Figure 1-7

## Model E



Figure 1-8



Figure 1-9

## Model F



Figure 1-10



Figure 1-11

#### Model G



Figure 1-12



Figure 1-13

### Note

 This manual is for reference only. Please visit our website or contact your local service engineer for more information.