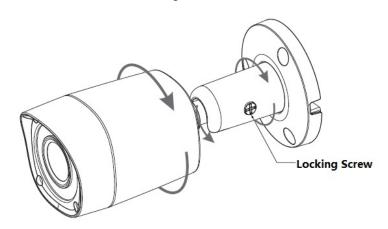

# **Quick Installation Guide**

#### Attention:

Please make sure the installation surface is thick enough to sustain at least 3X weight of the camera.

#### Note:

- If you want to install in the wood surface, expansion bolts are not necessary.
- The screw depth shall reserve 8mm-10mm to secure the bracket.

#### Model A



Figure 1-1



Figure 1-2



Figure 1-3

## Model B and Model C



Figure 1-4



Figure 1-5

#### Note:

Model B and C have the same structure but different layout of IR LEDs.

#### Model D



Figure 1-6



Figure 1-7

## Model E



Figure 1-8



Figure 1-9

## Model F



Figure 1-10



Figure 1-11

#### Model G



Figure 1-12



Figure 1-13

### Note

 This manual is for reference only. Please visit our website or contact your local service engineer for more information.