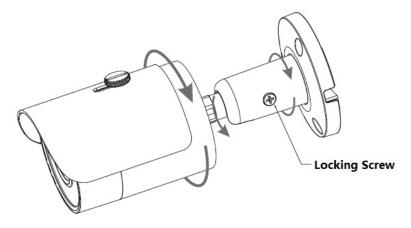

## Model B and Model C

Figure 1-4

Figure 1-5

#### Note:

Model B and C have the same structure but different layout of IR LEDs.