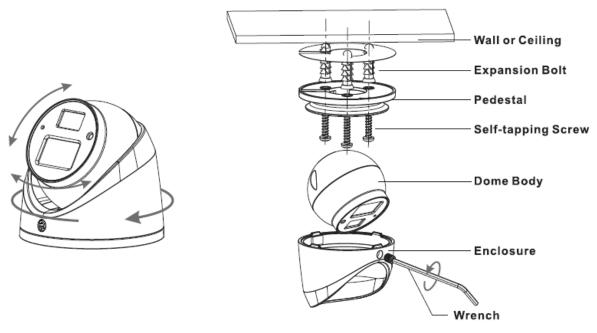

Please refer to Figure 1-5 and 1-6 for the installation of Model E.

Figure 1-6

Please refer to Figure 1-7 for the installation of Model F.

Figure 1-7

Note

• This manual is for reference only. Please visit our website or contact your local service engineer for more information.