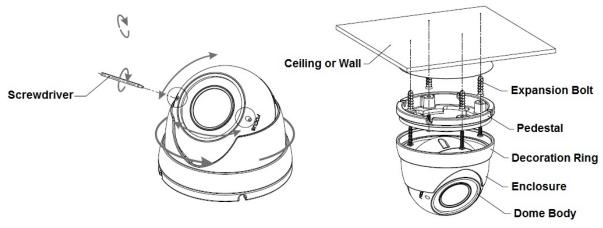

## Note:

- If you want to install in the wood surface, expansion bolts are not necessary.
- The screw depth shall reserve 8mm-10mm to secure the bracket.

Please refer to Figure 1-1 for installation of Model A.

Figure 1-1

Please refer to Figure 1-2 for installation of Model B.

Figure 1-2

Please refer to Figure 1-3 for the installation of Model C.

Figure 1-3

Please refer to Figure 1-4 for the installation of Model D.