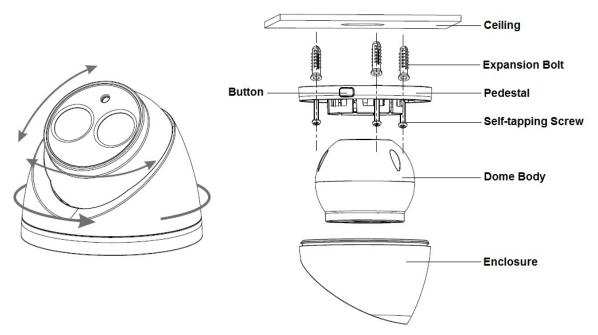

Figure 1-1

Please refer to Figure 1-2 for installation of Model B.

Figure 1-2

Please refer to Figure 1-3 for the installation of Model C.

Figure 1-3

Please refer to Figure 1-4 for the installation of Model D.